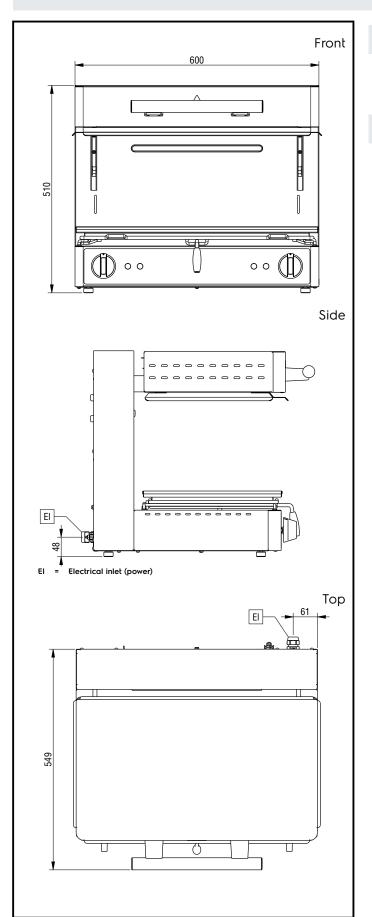

## **Key Information:**

External dimensions, Width: 600 mm
External dimensions, Depth: 549 mm
External dimensions, Height: 510 mm
Net weight: 48 kg

Salamanders Electric Salamander, open on 3 sides - 600mm